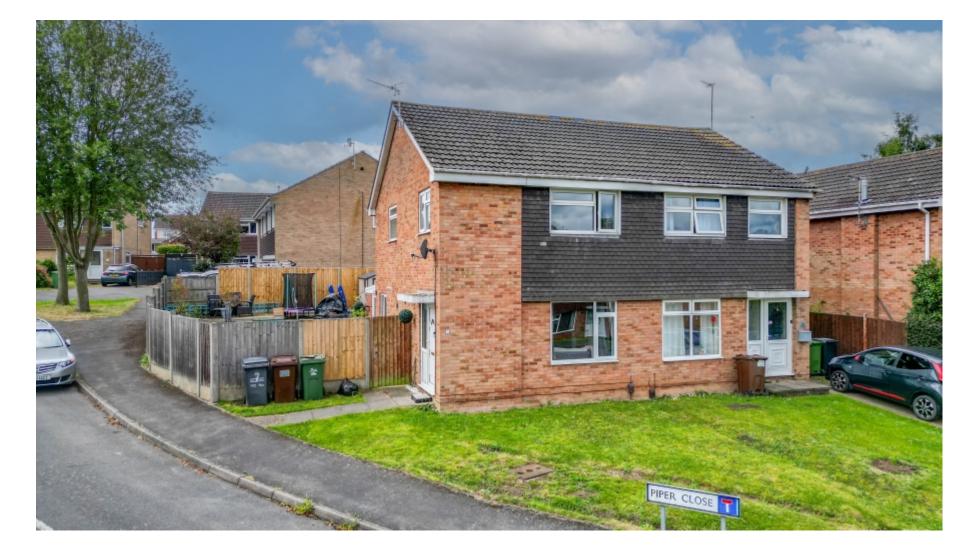

£227,500

Field Ave, Shepshed LE12 9SH

Semi-Detached House | 3 Bedrooms

## **Main Particulars**

Three-bedroom, semi-detached property sits on a corner plot of Field Ave and Piper close, Shepshed, Leicestershire within walking distance of the countryside walks, local BMX track and playpark. In brief: Entrance Hall, lounge, kitchen diner, wc, utility/conservatory. Upstairs are three bedrooms and family bathroom. Outside offers enclosed garden, patio and decking areas.

This property is situated on the corner of Field Avenue and Piper Close, Shepshed. Perfectly located for the local BMX track, playpark and woodland walks. This property is on a corner plot which allows for a larger garden. It is mainly lawn with decorative path leading to two decking areas, bushes and shrub borders and patio area ideal for those summer BBQ.