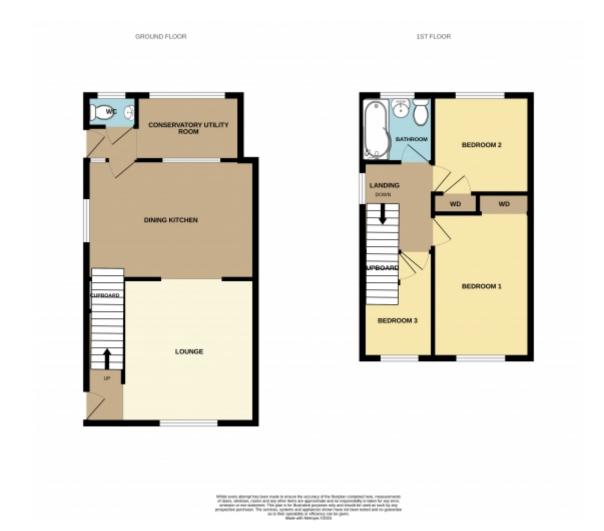

## **Main Particulars**

Three-bedroom, semi-detached property sits on a corner plot of Field Ave and Piper close, Shepshed, Leicestershire within walking distance of the countryside walks, local BMX track and playpark. In brief: Entrance Hall, lounge, kitchen diner, wc, utility/conservatory. Upstairs are three bedrooms and family bathroom. Outside offers enclosed garden, patio and decking areas.

The front of the property is mainly lawn with pathway to front door and access to the rear garden can be obtained from wooden gate.

This floorplan is for illustrative purposes only and the location of doors, windows and other items are approximate.