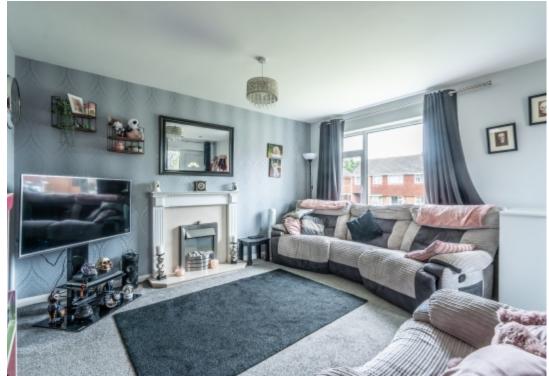

ENTRANCE HALL – uPVC double glazed door into entrance hall with stairs off to first floor, radiator, access to open plan lounge.

LOUNGE - 13" 2" x 12' 2" (4.05m x 3.72m) – uPVC double window to front elevation, Adam style fireplace with electric flame effect fire, carpet floor covering, under stairs cupboard, TV point, ceiling lights. Opens into the kitchen dining area.