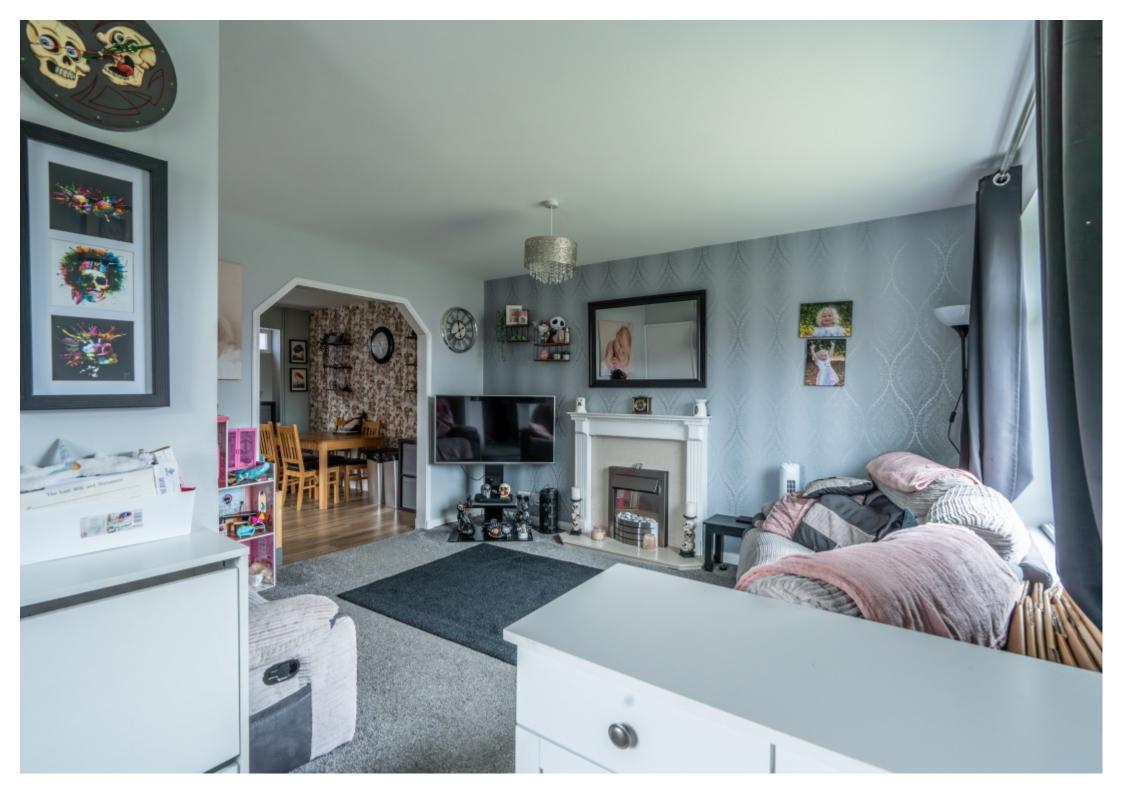

ENTRANCE HALL – uPVC double glazed door into entrance hall with stairs off to first floor, radiator, access to open plan lounge.

LOUNGE - 13" 2" x 12' 2" (4.05m x 3.72m) – uPVC double window to front elevation, Adam style fireplace with electric flame effect fire, carpet floor covering, under stairs cupboard, TV point, ceiling lights. Opens into the kitchen dining area.