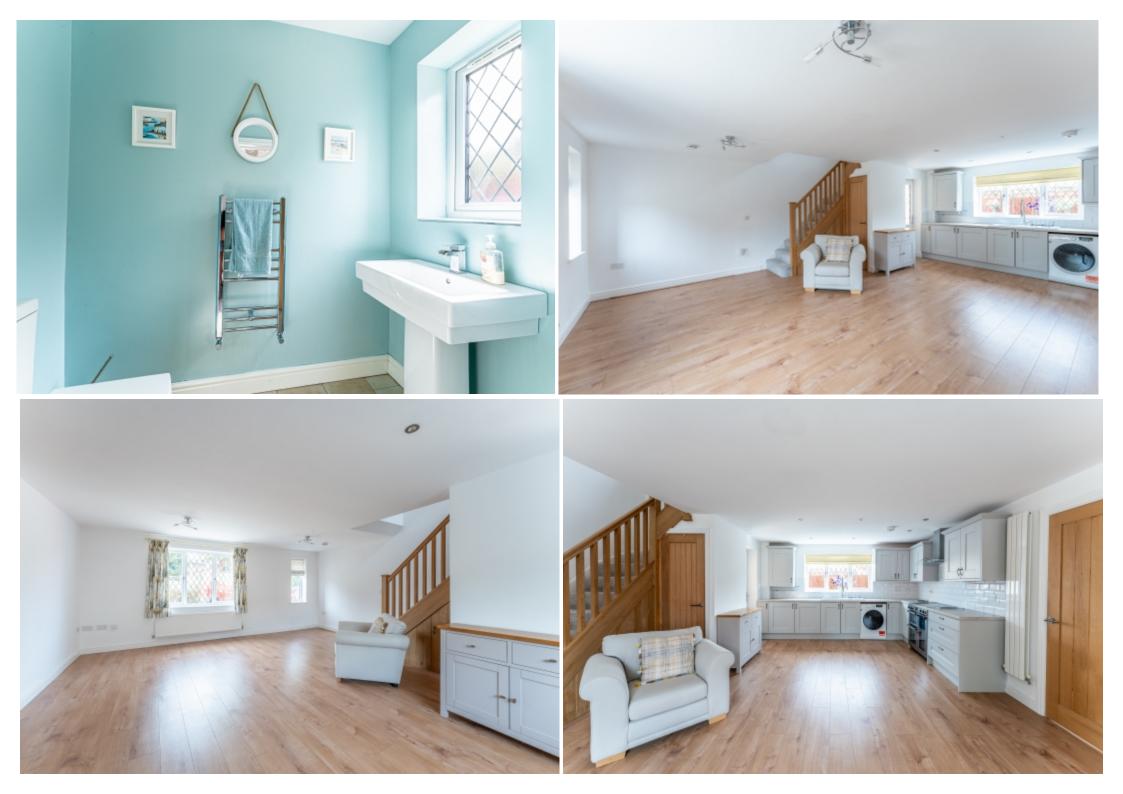

The property has open plan kitchen and lounge, w.c, and access to shared garden.

The first floor is one large double bedroom, walk in wardrobe, and modern shower room.

The property has been finished an excellent standard.