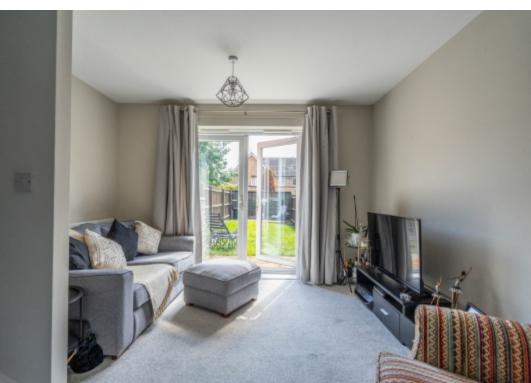

Lounge - With uPVC doors leading to in the garden this fills the room with natural light. Stairs leading to first floor and under stair storage, carpet floor covering, t.v point and radiator.

Bedroom One - Situated at the rear of the property with over stairs storage, radiator, t.v point and carpet floor covering.