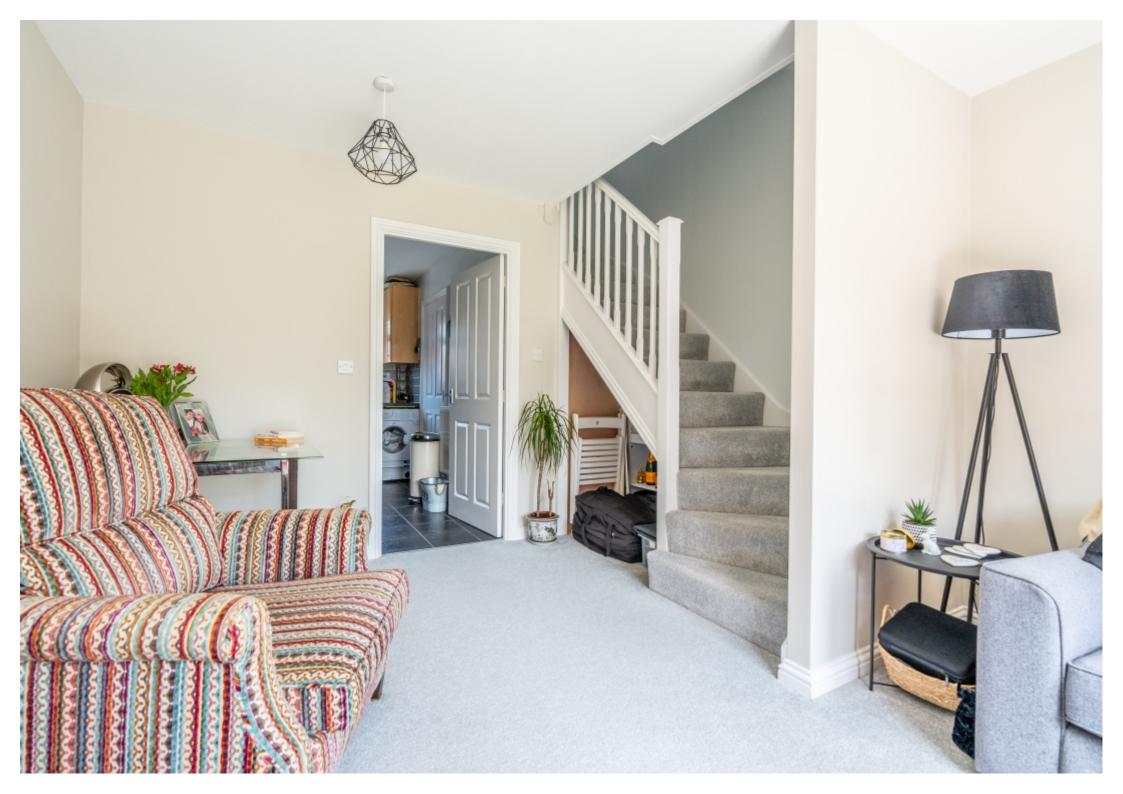

Lounge - With uPVC doors leading to in the garden this fills the room with natural light. Stairs leading to first floor and under stair storage, carpet floor covering, t.v point and radiator.

Bedroom One - Situated at the rear of the property with over stairs storage, radiator, t.v point and carpet floor covering.