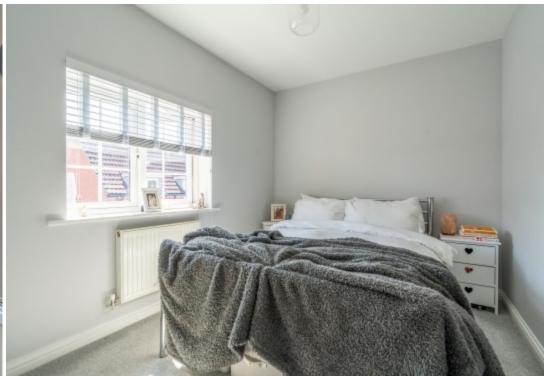

Lounge - With uPVC doors leading to in the garden this fills the room with natural light. Stairs leading to first floor and under stair storage, carpet floor covering, t.v point and radiator.

Bedroom One - Situated at the rear of the property with over stairs storage, radiator, t.v point and carpet floor covering.

Bedroom Two - Situated at the front of the property, carpet floor covering and radiator.

Shower Room - Large shower tray, glass shower screen, rain head shower, pedestal sink with chrome mixer taps, wc panel and wall tiles.