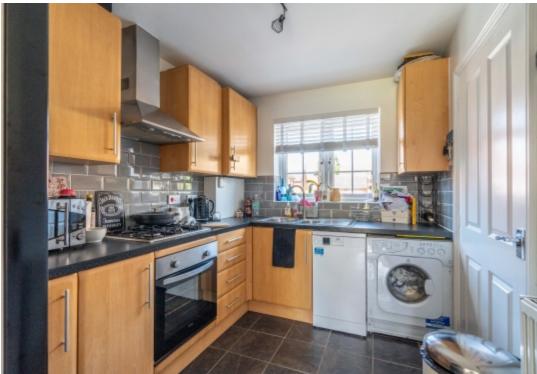

Kitchen - Situated at the front elevation just off from the front door and w.c., the kitchen offers four ring gas hob, electric oven, extractor fan, space and plumbing for washing machine and fridge freezer. Stainless steel bowl and a half sink, part wall and floor tiles a number of kitchen unit and combi boiler.