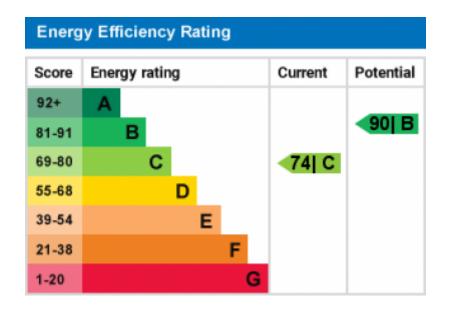

part wall and floor tiles a number of kitchen unit and combi boiler.

Lounge - With uPVC doors leading to in the garden this fills the room with natural light. Stairs leading to first floor and under stair storage, carpet floor covering, t.v point and radiator.

Bedroom One - Situated at the rear of the property with over stairs storage, radiator, t.v point and carpet floor covering.

Bedroom Two - Situated at the front of the property, carpet floor covering and radiator.

Shower Room - Large shower tray, glass shower screen, rain head shower, pedestal sink with chrome mixer taps, wc panel and wall tiles.

Outside - To the front of the property is a driveway for off road parking. Access to the rear garden can be obtained via side wooden gate. Mainly lawn with patio, decking

















Telephone: 01509 270 010