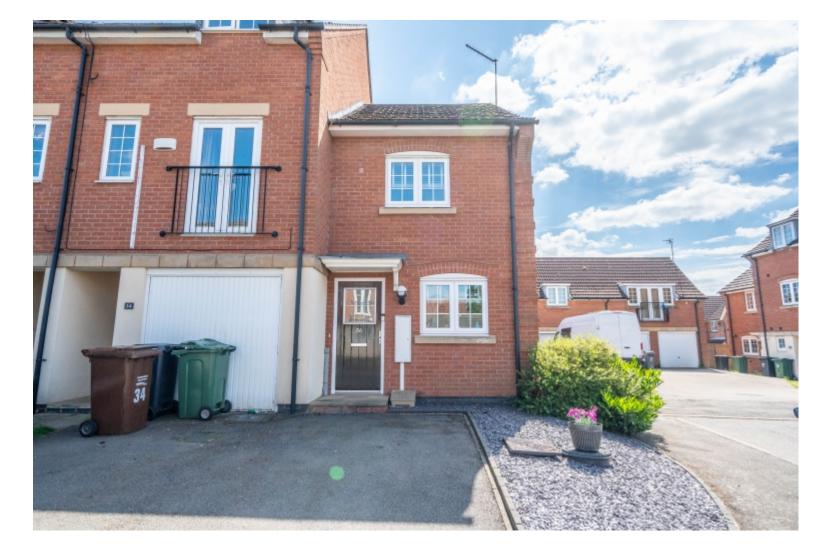

## **Main Particulars**

This two bedroom property on Threadcutters Way, Shepshed, has come to the rental market.

The property has uPVC windows and doors throughout, central heating system, with kitchen, w.c, lounge, two bedrooms, shower room, enclosed garden, shed storage and parking at the front of the property.

Outside - To the front of the property is a driveway for off road parking. Access to the rear garden can be obtained via side wooden gate. Mainly lawn with patio, decking

Telephone: 01509 270 010