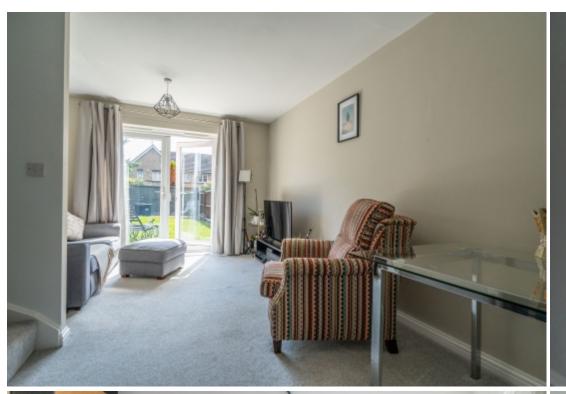

Lounge - With uPVC doors leading to in the garden this fills the room with natural light. Stairs leading to first floor and under stair storage, carpet floor covering, t.v point and radiator.

Bedroom One - Situated at the rear of the property with over stairs storage, radiator, t.v point and carpet floor covering.