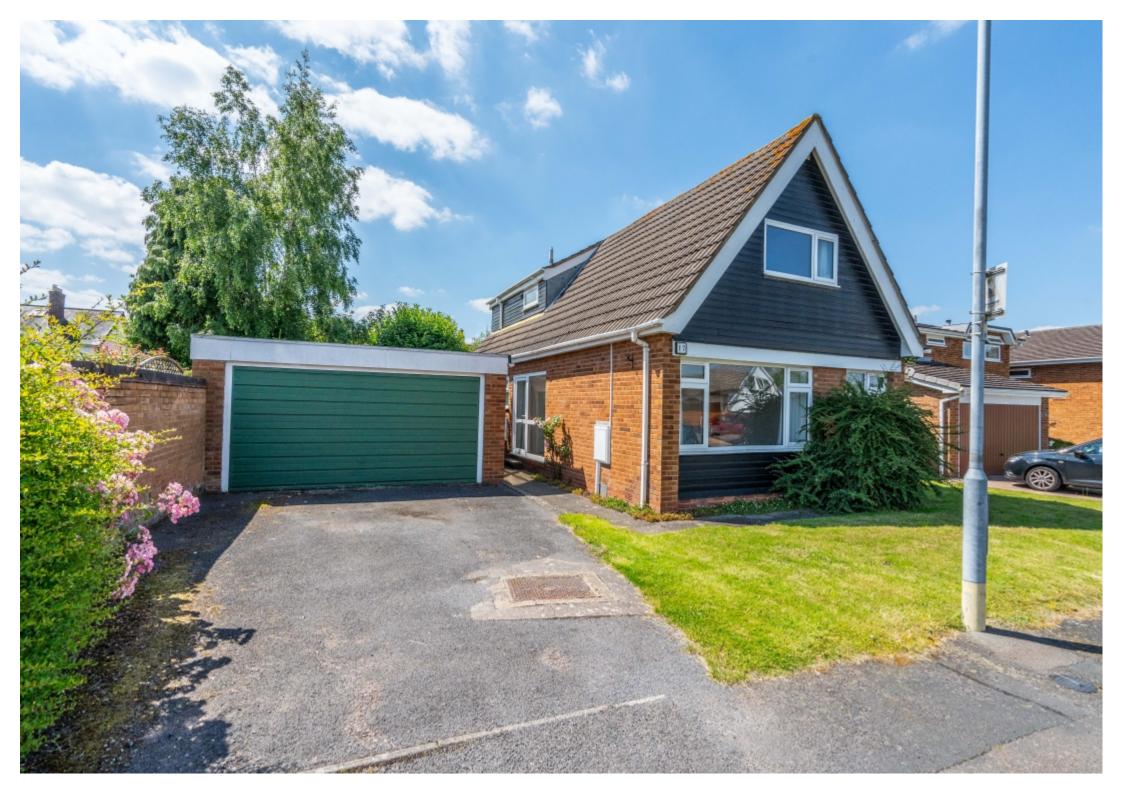

## **Main Particulars**

New to the RENTAL market this beautiful newly renovated three-bedroom detached property with double garage. The landlords have renovated this property to a high specification with new fully fitted kitchen, bathroom, floor covering, boiler, and painted throughout.

The properties ground floor consists of; entrance hall, lounge, kitchen dining area, third bedroom and wc. The first floor has two double bedrooms, fitted storage along the landing and a fully fitted three-piece family bathroom suite. Externally and to the front aspect, there is off road parking for several vehicles, detached double garage and a larger garden to the rear with lawn, shrubs, bushes and plants.

Garage 17' 2" x 17' 0" (5.23m x 5.18m) - Fantastic space with electric and lights. Access via up and over door or side door.

Don't miss your opportunity to make this beautiful house your new home.