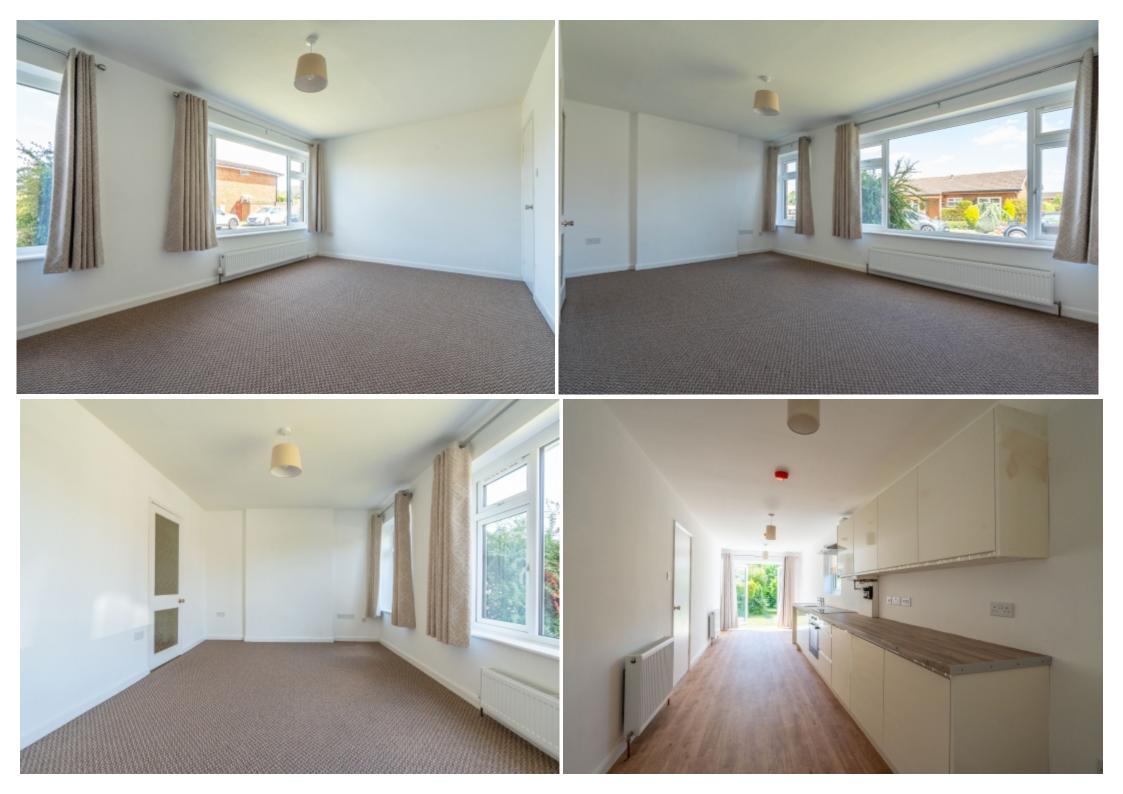

Entrance Hall - Bright and airy with wooded effect floor coving, open plan stairs and landing, access to all downstairs rooms.

Lounge - 18' 11" x 17' 2" (5.77m x 5.23m) - Situated at the front of the property, with double windows allowing the natural light to flood in. Radiator, carpet floor covering and access to hallway and kitchen

Downstairs W.C.- Just off the hallway.

Kitchen - 18' 4" x 7' 10" (5.59m x 2.39m) - This kitchen is a perfect space for entertaining, with double doors leading out into the garden. The kitchen has been totally renovated with new cupboards, drawers, worksurface, electric hob, oven and cooker hood. With space and plumbing for washing machine and fridge freezer.

Bedroom Three - 12' 4" x 8' 11" (3.76m x 2.72m) - This double bedroom is positioned to the rear of the property overlooking the garden. Radiator and carpet floor covering.

Landing - Along the landing there are a number of built in cupboards allowing great storage.

Bedroom One - 14' 5" x 11' 7" (4.39m x 3.53m) Double bedroom at the front of the property, carpet floor covering and radiator.

Bedroom Two - 14' 3" x 9' 6" (4.34m x 2.9m) - Double bedroom at the rear of the property, carpet floor covering and radiator.