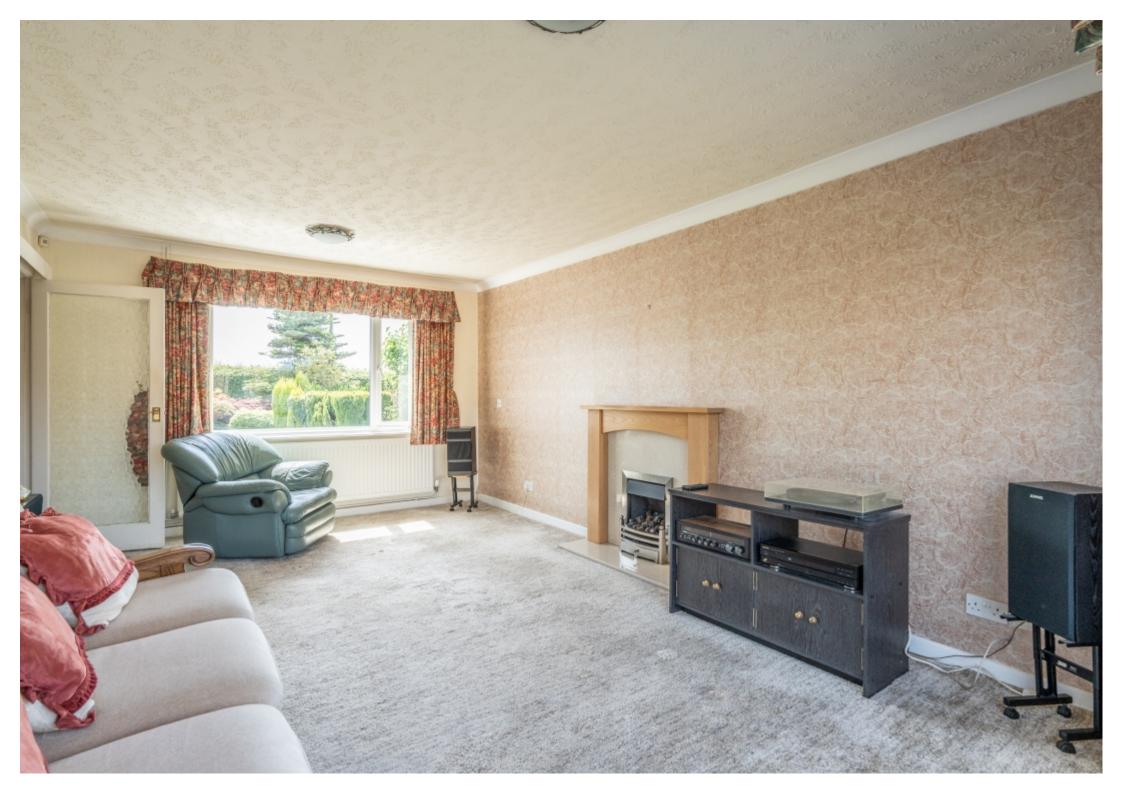

Lounge - 5.36m x 3.65m (17'5" x 11'9") - The lounge is perfectly situated with dual aspect windows making the most of the front and rear views. uPVC door to the rear of the lounge allowing access into the garden. The focal point of the room is a gas flame coal effect fire with marble hearth and wood fire surround. Carpet floor covering, radiator and TV point.