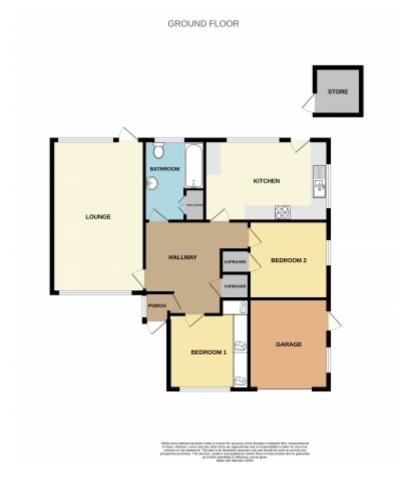

Store - Great additional storage space, currently used for a washing machine. Tiled wall, plumbing for a washing machine, electricity and light.

This floorplan is for illustrative purposes only and the location of doors, windows and other items are approximate.