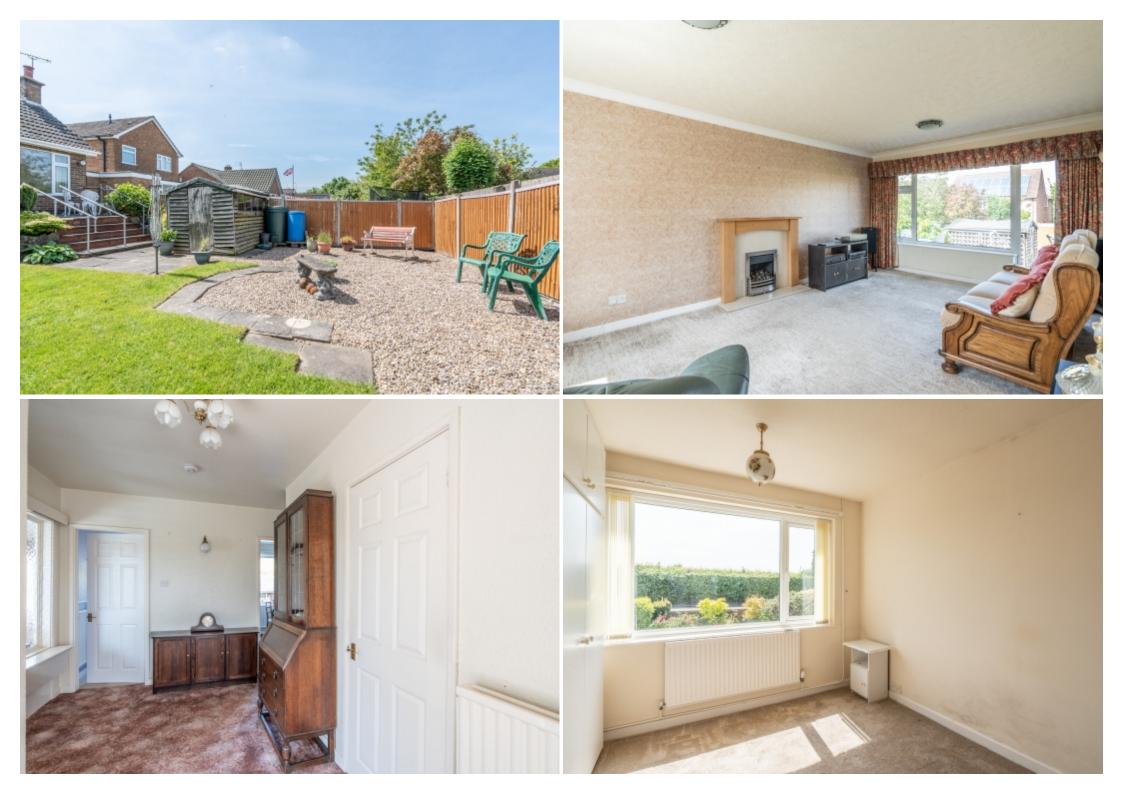

#### OUTSIDE

The tarmac driveway offers parking for a number of vehicles, with a low-level stone wall, shrubs, and flower borders. Easy access to the garage with an up and over door and side door. Access to the rear of the property can be obtained via a side wrought gate leading to a mature enclosed garden, paved and gravel patio areas, lawn, garden shed and a beautiful summer house in the corner which has electricity, perfect for those summer days!

Bedroom One - 3.67 x 3.08 (12' x 10'10") Large double bedroom situated at the front of the property. Fitted wardrobes and built in bedroom furniture, radiator and carpet floor covering.

Bedroom Two - 3.22m x 3.21m (10'5" x 10'3") A double size bedroom with built in cupboard, radiator, carpet floor covering and uPVC window to side elevation.

Porch - uPVC door leading into the porch area with tile floor and a wooden door into the hallway.

Entrance Hall - This entrance hall is the heart of the home allowing access to all rooms. Carpet flooring, radiator, and cupboard with alarm panel.