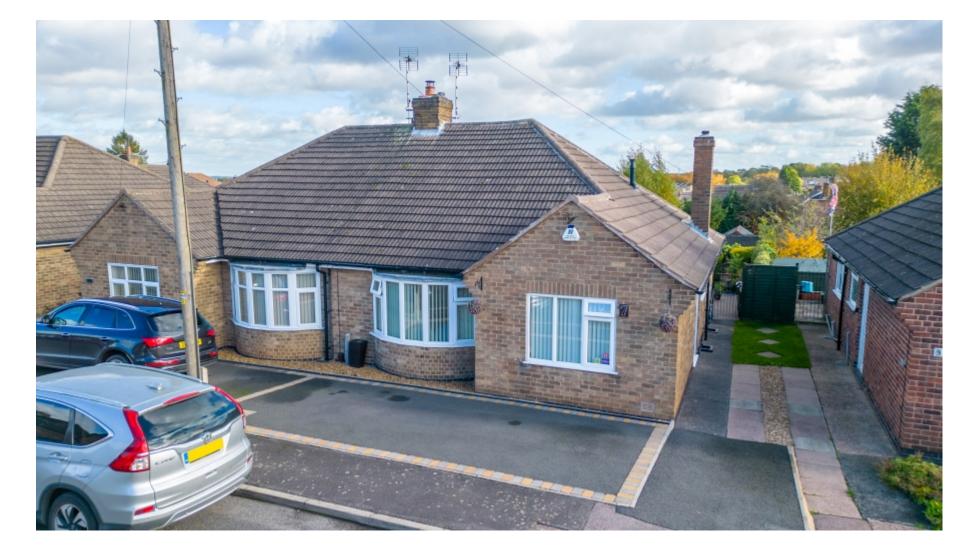

## **Main Particulars**

A traditional bay fronted semi-detached bungalow situated in a pleasant and popular cul-de-sac setting. Idea first time buyer or those wishing to downsize.

The property in brief comprises of entrance hall, living room, garden room, kitchen, rear porch, two double bedrooms with built-in wardrobes and shower room.

To the front of the property a tarmac and block paved edge driveway offering off road parking, the rear enclosed garden leads to sheds, greenhouse and garage.

Porch - uPVC side entrance door opening into the hallway. The hallway accesses all rooms within the property, with wood effect floor covering.

## Outside

This property is situated in a quiet residential cul-de-sac with a tarmac and block paved edge driveway allowing off road parking. Leading to the rear garden through a wrought iron gate, is this beautifully presented enclosed garden. Block paved patio with lawn, trees and bushes and matured flower boarders. To the rear of the garden is a shed, greenhouse and access to a detached wooden garage via a gate. Vehicle access to the garage is via Lansdowne Road, Shepshed.