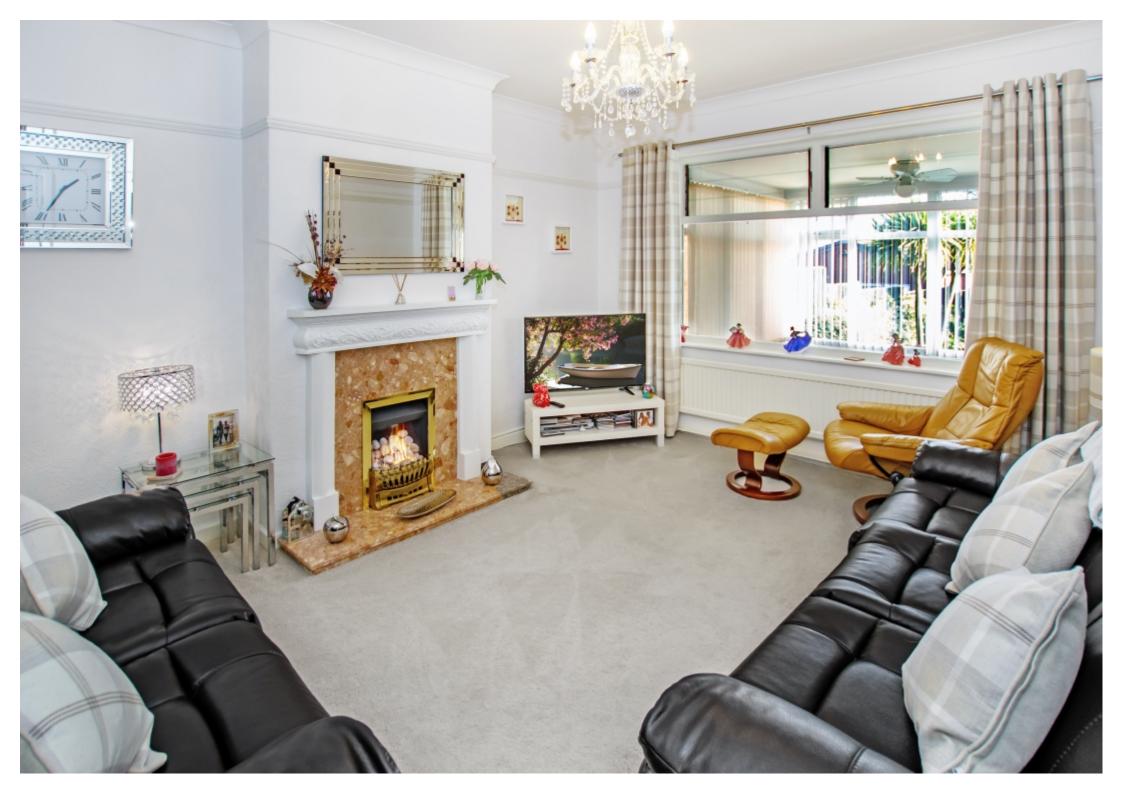

Lounge - 4.57m x 3.68m (15' x 12'1)

A large reception room overlooking a garden room, gas fire within a marble surround. uPVC double glazed window to the rear elevation, radiator and carpet floor covering.