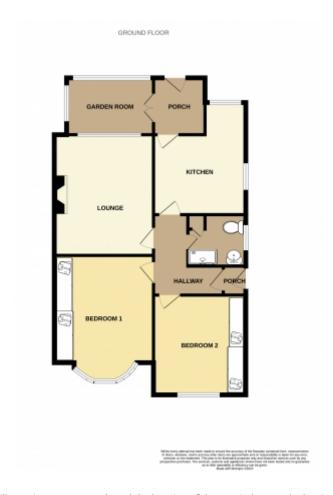

This floorplan is for illustrative purposes only and the location of doors, windows and other items are approximate.

Agents notes: All measurements are approximate and for general guidance only and whilst every attempt has been made to ensure accuracy, they must not be relied on. The fixtures, fittings and appliances referred to have not been tested and therefore no guarantee can be given that they are in working order. Internal photographs are reproduced for general information and it must not be inferred that any item shown is included with the property. Copyright © 2024 Registered Office: , 24 Charnwood Road, Shepshed, Leicestershire, LE12 9QF