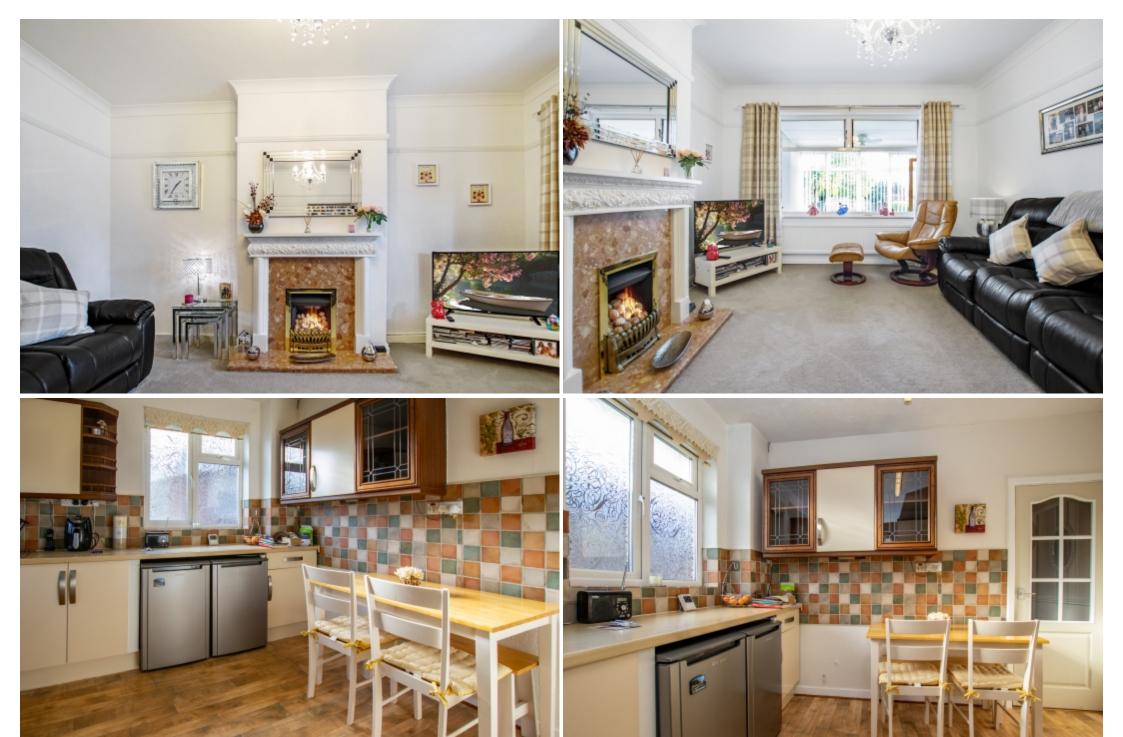

Lounge - 4.57m x 3.68m (15' x 12'1)

A large reception room overlooking a garden room, gas fire within a marble surround. uPVC double glazed window to the rear elevation, radiator and carpet floor covering.

Kitchen - 3.35m x 3.05m (11' x 10')

Kitchen is fitted with a range of base and eye level units with rolled top worksurfaces, tiled surround and stainless sink. Electric hob, cooker hood, oven and grill, space and plumbing for washing machine and under counter fridge and freezer. Wood effect floor covering, window to side and rear elevation and uPVC door to rear porch.