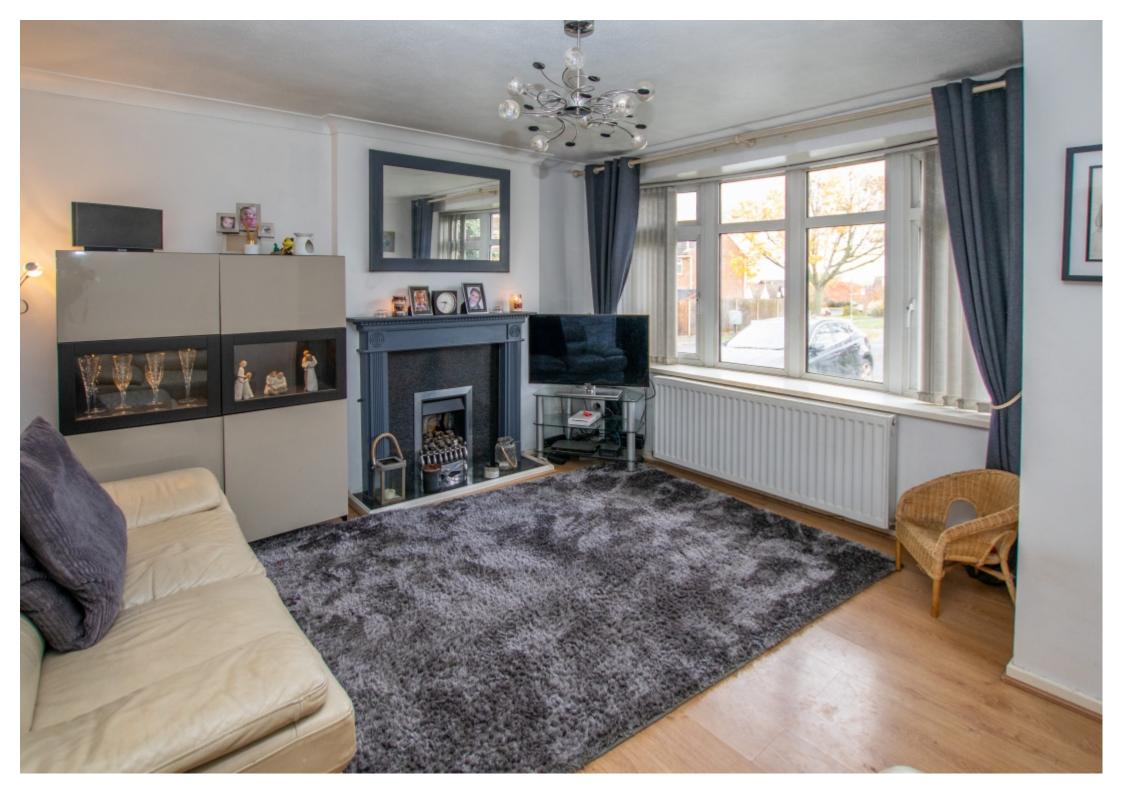

ENTRANCE HALL Composite double glazed front door into entrance hall with stairs off to first floor, radiator, full height cupboard and door into lounge.

LOUNGE - 13' 8" x 12' 6" (4.19m x 3.83m) Upvc double glazed bay window to front elevation, Adam style fireplace with living flame gas fire, radiator and opening into kitchen.