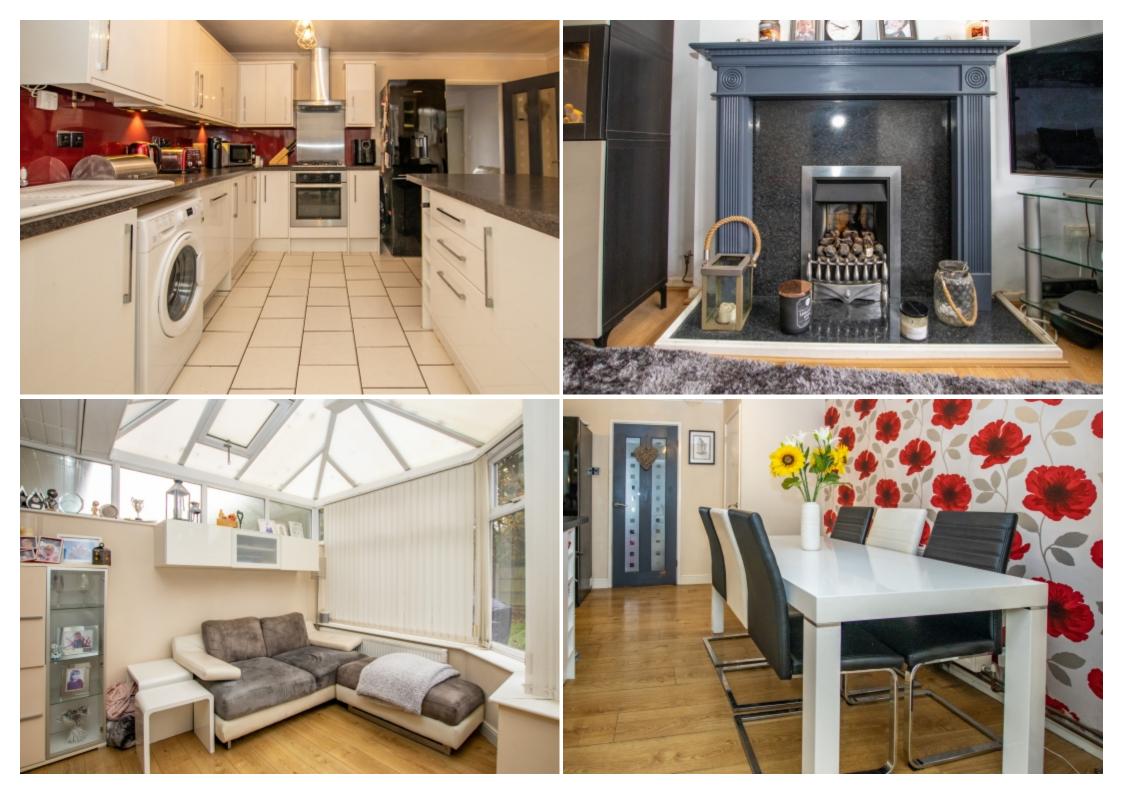

LARGE KITCHEN BREAKFAST ROOM - 23' 3" x 16' 7" (7.10m x 5.06m) Fitted with a range of wall, base and drawer units with laminate work surfaces, sink drainer, gas cooker, extractor hood, under-counter space and plumbing for washing machine and dishwasher, tiled flooring, Worcester Boiler. Large breakfast bar, family space to the rear of the kitchen with Upvc double glazed windows and double glazed french doors leading out into the garden.

ENTRANCE HALL Composite double glazed front door into entrance hall with stairs off to first floor, radiator, full height cupboard and door into lounge.

LOUNGE - 13' 8" x 12' 6" (4.19m x 3.83m) Upvc double glazed bay window to front elevation, Adam style fireplace with living flame gas fire, radiator and opening into kitchen.