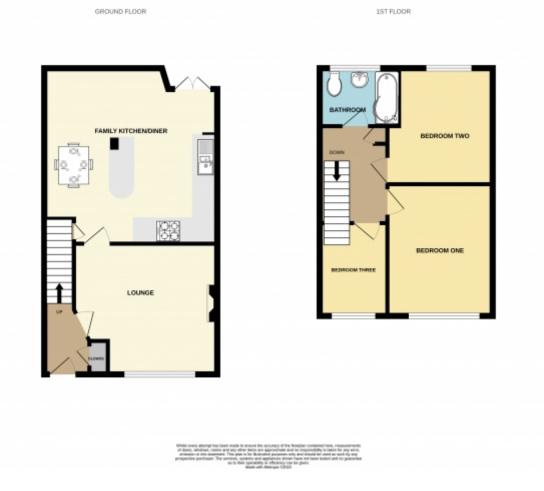

ENTRANCE HALL Composite double glazed front door into entrance hall with stairs off to first floor, radiator, full height cupboard and door into lounge.

LOUNGE - 13' 8" x 12' 6" (4.19m x 3.83m) Upvc double glazed bay window to front elevation, Adam style fireplace with living flame gas fire, radiator and opening into kitchen.

LARGE KITCHEN BREAKFAST ROOM - 23' 3" x 16' 7" (7.10m x 5.06m) Fitted with a range of wall, base and drawer units with laminate work surfaces, sink drainer, gas cooker, extractor hood, under-counter space and plumbing for washing machine and dishwasher, tiled flooring, Worcester Boiler. Large breakfast bar, family space to the rear of the kitchen with Upvc double glazed windows and double glazed french doors leading out into the garden.

BEDROOM ONE 12' 6" x 10' 2" (3.86m x 3.1m) Upvc double glazed window to front elevation and radiator.

BEDROOM TWO 11' 1" x 8' 7" (3.4m x 2.64m) Upvc double glazed window to rear elevation and radiator.

BEDROOM THREE 9' 0" x 6' 10" (2.74m x 2.08m) Upvc double glazed window to front elevation and radiator.

FAMILY BATHROOM Fitted with a three piece suite comprising close w.c., wash hand basin, bath with shower over, towel rail radiator and Upvc double glazed window to rear elevation.

This floorplan is for illustrative purposes only and the location of doors, windows and other items are approximate.

Agents notes: All measurements are approximate and for general guidance only and whilst every attempt has been made to ensure accuracy, they must not be relied on. The fixtures, fittings and appliances referred to have not been tested and therefore no guarantee can be given that they are in working order. Internal photographs are reproduced for general information and it must not be inferred that any item shown is included with the property. Copyright © 2025 Registered Office: , 24 Charnwood Road, Shepshed, Leicestershire, LE12 9QF