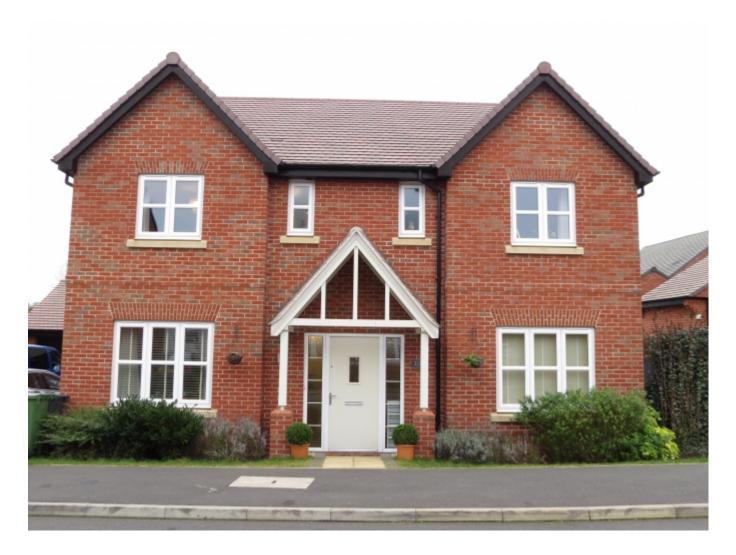

# £415,000 Guide Price

Belfry Place, Shepshed LE12 9FP

Detached House | 4 Bedrooms | 3 Bathrooms

01509 270 010

www.frobishers.net

#### **Property Description**

NEW TO THE MARKET This beautiful 4 bedroom detached family home. Situated on Belfry Place off Monastery Gardens, Shepshed, Leicestershire. Has just come to the market. Close to a children's play park and with in walking distance to a very establish pub. Entrance Hall As you enter the property you will see the excellent layout to meet with family living. A perfect addition to the hall are discreet slideaway storage drawers with push touch opening and closing. Ground Floor WC Comprising of a white low level wc and wash hand basin with tiled splash back. Wood effect flooring and radiator. Lounge - 3.93 x 5.03 (12'11" x 16'6") A beautiful lounge with views of the garden which can be accessed by uPVC French doors. The room has two radiators, TV aerial and Virgin Media points Family Room (3.40m max x 3.28m (11'2 max x 10'9)) A second separate reception room which is currently being used as a playroom to keep all those toys out of sight! With uPVC double glazed window and radiator. Home office - 2.85 x 2.07 (9'4" x 6'9") Situated off the entrance hall has uPVC double glazed window and radiator. Kitchen (5.44m max x 4.14m max (17'10 max x 13'7 max)) This kitchen has been upgraded with of high gloss base, drawers and eye level units with solid quartz work surfaces and Belfast sink with mixer bowl and grooved drainer and tiled splash backs. Integrated fridge, freezer, dishwasher, stainless steel electric double oven. On a sperate island area a four ring conductor hob and stainless steel extractor hood. Recently added are more wall units housing built in fridge freeze, cupboards and glass cabinet display unit. This kitchen is bright and airy due to its windows, double French doors leading to the garden and a high vaulted ceiling housing two double glazed Velux window. Perfect for having friends and family over. Utility - 1.78 x 1.59 (5'10" x 5'2") The Utility is accessed from the kitchen and a side uPVC door leading to outside. There is plumbing for washing machine and space for a tumble dryer, again quartz work surface and cupboards in keeping with the kitchen also house a Potterton conventional gas central heating boiler. Master Bedroom - 4.28 x 4.33 (14'0" x 14'2" incl robes) A generous double size bedroom with a floor to ceiling fitted wardrobes , uPVC double glazed window, TV aerial point and door to:- En-Suite Shower Room The en-suite bathroom consists of a large walk in shower cubicle with glass screen, pedestal sink unit and low level WC. Bedroom Two - 2.77 x 4.33 (9'1" x 14'2") Another well-proportioned double bedroom set at the front of the property with a street view. Again, there is plenty of space with recently fitted navy floor to ceiling wardrobes with door leading to:- En-Suite Shower Room A second en-suite shower room consists of a large walk in shower cubicle with glass screen, pedestal sink unit and low level WC. Bedroom Three - 3.65 x 2.77 (12'0" x 9'1") A third double size bedroom overlooking the rear garden with two uPVC double glazed windows and radiator. Bedroom Four - 3.20 x 2.76 (10'6" x 9'1") A fourth double size bedroom overlooking the rear garden with uPVC double glazed window, radiator and a range of "Sharps" full height fitted wardrobes. Family Bathroom A contemporary family bathroom is fitted with a high quality three-piece bathroom suite comprising: Full-length bath with mixer tap, pedestal sink unit and low-level WC. The walls are fully tiled with complimentary flooring and there is also a large, wall mounted towel rail. Outside Driveway for two cars leading to a detached brick built single garage with up and over door, light and power with gated access into a fully enclosed garden. The garden is a full width lawn garden, paved and decked sitting areas and a greenhouse perfect for the inner gardener in you. There are established borders, shrubs, and garden tap.