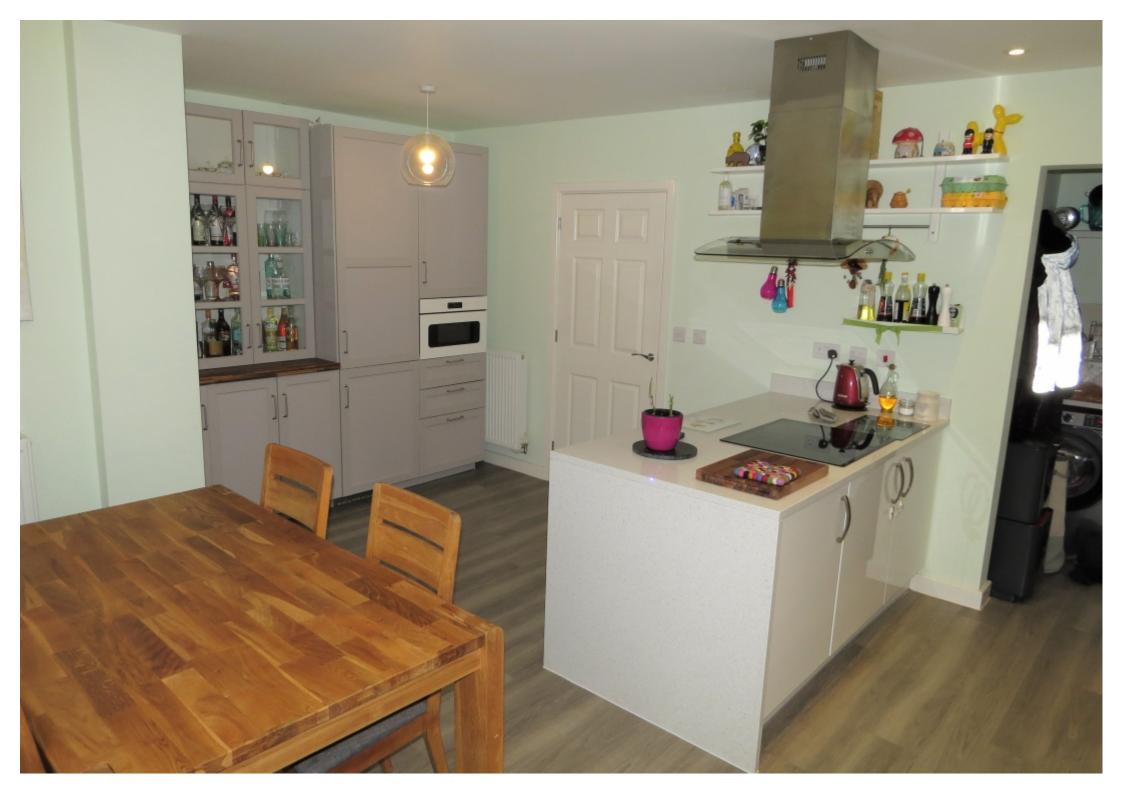

#### **Property Description**

NEW TO THE MARKET This beautiful 4 bedroom detached family home. Situated on Belfry Place off Monastery Gardens, Shepshed, Leicestershire. Has just come to the market. Close to a children's play park and with in walking distance to a very establish pub. Entrance Hall As you enter the property you will see the excellent layout to meet with family living. A perfect addition to the hall are discreet slideaway storage drawers with push touch opening and closing. Ground Floor WC Comprising of a white low level wc and wash hand basin with tiled splash back. Wood effect flooring and radiator. Lounge - 3.93 x 5.03 (12'11" x 16'6") A beautiful lounge with views of the garden which can be accessed by uPVC French doors. The room has two radiators, TV aerial and Virgin Media points Family Room (3.40m max x 3.28m (11'2 max x 10'9)) A second separate reception room which is currently being used as a playroom to keep all those toys out of sight! With uPVC double glazed window and radiator. Home office - 2.85 x 2.07 (9'4" x 6'9") Situated off the entrance hall has uPVC double glazed window and radiator. Kitchen (5.44m max x 4.14m max (17'10 max x 13'7 max)) This kitchen has been upgraded with of high gloss base, drawers and eye level units with solid quartz work surfaces and Belfast sink with mixer bowl and grooved drainer and tiled splash backs. Integrated fridge, freezer, dishwasher, stainless steel electric double oven. On a sperate island area a four ring conductor hob and stainless steel extractor hood. Recently added are more wall units housing built in fridge freeze, cupboards and glass cabinet display unit. This kitchen is bright and airy due to its windows, double French doors leading to the garden and a high vaulted ceiling housing two double glazed Velux window. Perfect for having friends and family over. Utility - 1.78 x 1.59 (5'10" x 5'2") The Utility is accessed from the kitchen and a side uPVC door leading to outside. There is plumbing for washing machine and space for a tumble dryer, again quartz work surface and cupboards in keeping with the kitchen also house a Potterton conventional gas central heating boiler. Master Bedroom - 4.28 x 4.33 (14'0" x 14'2" incl robes) A generous double size bedroom with a floor to ceiling fitted wardrobes , uPVC double glazed window, TV aerial point and door to:- En-Suite Shower Room The en-suite bathroom consists of a large walk in shower cubicle with glass screen, pedestal sink unit and low level WC. Bedroom Two - 2.77 x 4.33 (9'1" x 14'2") Another well-proportioned double bedroom set at the front of the property with a street view. Again, there is plenty of space with recently fitted navy floor to ceiling wardrobes with door leading to:- En-Suite Shower Room A second en-suite shower room consists of a large walk in shower cubicle with glass screen, pedestal sink unit and low level WC. Bedroom Three - 3.65 x 2.77 (12'0" x 9'1") A third double size bedroom overlooking the rear garden with two uPVC double glazed windows and radiator. Bedroom Four - 3.20 x 2.76 (10'6" x 9'1") A fourth double size bedroom overlooking the rear garden with uPVC double glazed window, radiator and a range of "Sharps" full height fitted wardrobes. Family Bathroom A contemporary family bathroom is fitted with a high quality three-piece bathroom suite comprising: Full-length bath with mixer tap, pedestal sink unit and low-level WC. The walls are fully tiled with complimentary flooring and there is also a large, wall mounted towel rail. Outside Driveway for two cars leading to a detached brick built single garage with up and over door, light and power with gated access into a fully enclosed garden. The garden is a full width lawn garden, paved and decked sitting areas and a greenhouse perfect for the inner gardener in you. There are established borders, shrubs, and garden tap.