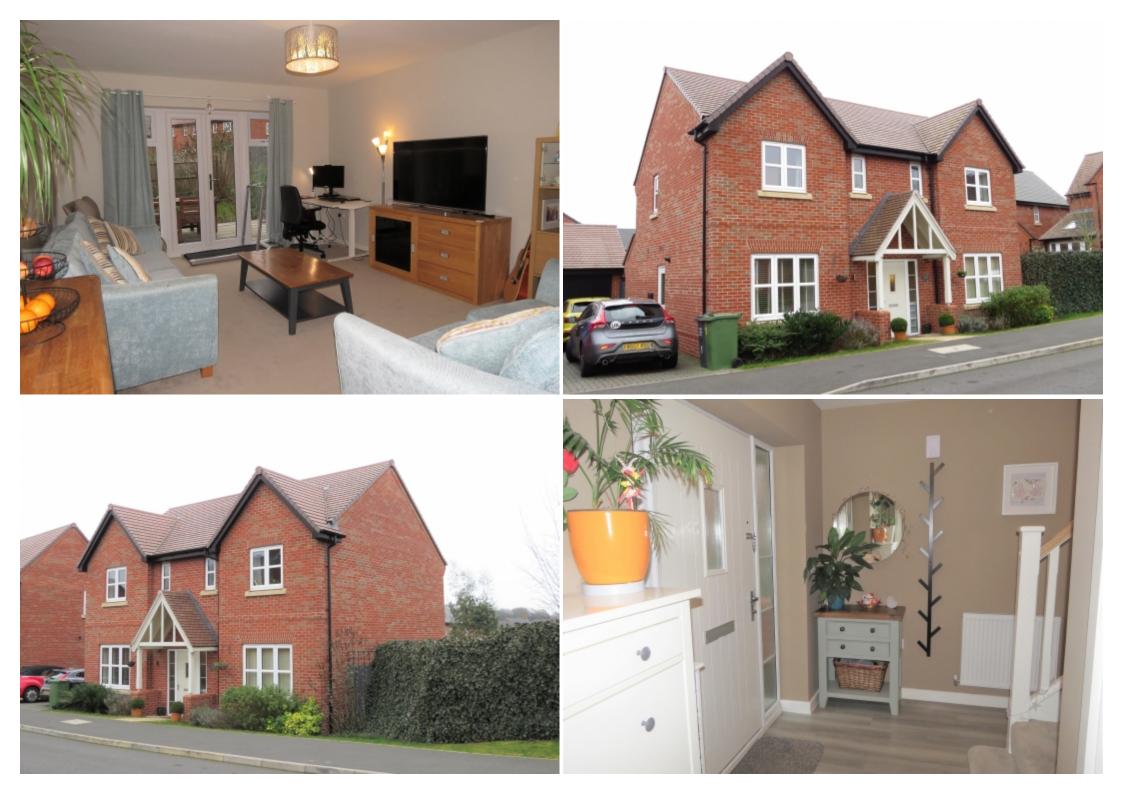

#### **Property Description**

NEW TO THE MARKET This beautiful 4 bedroom detached family home. Situated on Belfry Place off Monastery Gardens, Shepshed, Leicestershire. Has just come to the market. Close to a children's play park and with in walking distance to a very establish pub. Entrance Hall As you enter the property you will see the excellent layout to meet with family living. A perfect addition to the hall are discreet slideaway storage drawers with push touch opening and closing. Ground Floor WC Comprising of a white low level wc and wash hand basin with tiled splash back. Wood effect flooring and radiator. Lounge - 3.93 x 5.03 (12'11" x 16'6") A beautiful lounge with views of the garden which can be accessed by uPVC French doors. The room has two radiators, TV aerial and Virgin Media points Family Room (3.40m max x 3.28m (11'2 max x 10'9)) A second separate reception room which is currently being used as a playroom to keep all those toys out of sight! With uPVC double glazed window and radiator. Home office - 2.85 x 2.07 (9'4" x 6'9") Situated off the entrance hall has uPVC double glazed window and radiator. Kitchen (5.44m max x 4.14m max (17'10 max x 13'7 max)) This kitchen has been upgraded with of high gloss base, drawers and eye level units with solid quartz work surfaces and Belfast sink with mixer bowl and grooved drainer and tiled splash backs. Integrated fridge, freezer, dishwasher, stainless steel electric double oven. On a sperate island area a four ring conductor hob and stainless steel extractor hood. Recently added are more wall units housing built in fridge freeze, cupboards and glass cabinet display unit. This kitchen is bright and airy due to its windows, double French doors leading to the garden and a high vaulted ceiling housing two double glazed Velux window. Perfect for having friends and family over. Utility - 1.78 x 1.59 (5'10" x 5'2") The Utility is accessed from the kitchen and a side uPVC door leading to outside. There is plumbing for washing machine and space for a tumble dryer, again quartz work surface and cupboards in keeping with the kitchen also house a Potterton conventional gas central heating boiler. Master Bedroom - 4.28 x 4.33 (14'0" x 14'2" incl robes) A generous double size bedroom with a floor to ceiling fitted wardrobes , uPVC double glazed window, TV aerial point and door to:- En-Suite Shower Room The en-suite bathroom consists of a large walk in shower cubicle with glass screen, pedestal sink unit and low level WC. Bedroom Two - 2.77 x 4.33 (9'1" x 14'2") Another well-proportioned double bedroom set at the front of the property with a street view. Again, there is plenty of space with recently fitted navy floor to ceiling wardrobes with door leading to:- En-Suite Shower Room A second en-suite shower room consists of a large walk in shower cubicle with glass screen, pedestal sink unit and low level WC. Bedroom Three - 3.65 x 2.77 (12'0" x 9'1") A third double size bedroom overlooking the rear garden with two uPVC double glazed windows and radiator. Bedroom Four - 3.20 x 2.76 (10'6" x 9'1") A fourth double size bedroom overlooking the rear garden with uPVC double glazed window, radiator and a range of "Sharps" full height fitted wardrobes. Family Bathroom A contemporary family bathroom is fitted with a high quality three-piece bathroom suite comprising: Full-length bath with mixer tap, pedestal sink unit and low-level WC. The walls are fully tiled with complimentary flooring and there is also a large, wall mounted towel rail. Outside Driveway for two cars leading to a detached brick built single garage with up and over door, light and power with gated access into a fully enclosed garden. The garden is a full width lawn garden, paved and decked sitting areas and a greenhouse perfect for the inner gardener in you. There are established borders, shrubs, and garden tap.